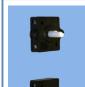

## Minimum Order £10 (all prices exclude P&P and VAT)

To order please call our experts on 020 8346 6000.

Knob Set
Ref - LC1
Price - £14.82

Switch Set
Ref - LC2
Price - £19.50

Switch Plate
Ref - LC3
Price - £6.33