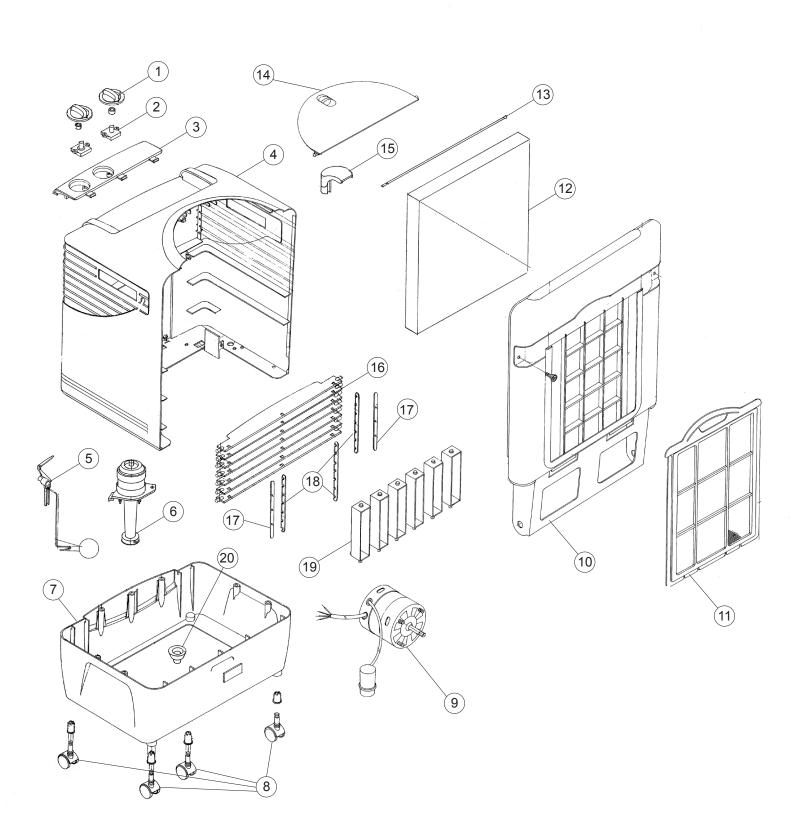

## (please see parts diagram on page 2)

## Minimum Order £10 (all prices exclude P&P and VAT)

To order please call our experts on 020 8346 6000.

Knob Set
Ref - LC1
Price - £14.82

Switch Set
Ref - LC2
Price - £19.50

Switch Plate
Ref - LC3
Price - £6.33

Front Panel
Ref - LC4
Price - £62.40

Float Assembly Ref - LC5 Price - £6.00

Water Pump Ref - LC6 Price - £68.64

Water Tank
Ref - LC7
Price - £52.33

Castor Set
Ref - LC8
Price - £20.54

Fan Motor Ref - LC9 Price - £62.40

Back Panel
Ref - LC10
Price - £31.20

Ref - LC11 Price - £12.09

**Filter** 

Cooling Pad
Ref - LC12
Price - £35.10

Pad Holder
Ref - LC13
Price - £2.34

Ice Chamber Lid Ref - LC14 Price - £11.07

Water Spout Ref - LC15 Price - £3.86

Horizontal Louvers Ref - LC16 Price - £20.80

Plastic Louver Holder
Ref - LC17
Price - £4.88

Metal Louver Holder
Ref - LC18
Price - £3.65

Vertical Louvers Ref - LC19 Price - £19.11

Drain Plug Ref - LC20 Price - £2.54