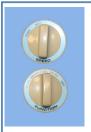

## Minimum Order £10 (all prices exclude P&P and VAT)

To order please call our experts on 020 8346 6000.

Knob Set
Ref - LC1
Price - £14.82

Switch Set
Ref - LC2
Price - £19.50

Switch Plate
Ref - LC3
Price - £6.33