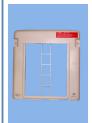

Front Panel
Ref - LC4
Price - £62.40

Float Assembly Ref - LC5 Price - £6.00

Water Pump Ref - LC6 Price - £68.64

Water Tank
Ref - LC7
Price - £52.33

Castor Set
Ref - LC8
Price - £20.54

Fan Motor Ref - LC9 Price - £62.40