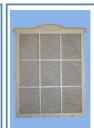

Back Panel
Ref - LC10
Price - £31.20

Ref - LC11 Price - £12.09

**Filter** 

Cooling Pad
Ref - LC12
Price - £35.10

Pad Holder
Ref - LC13
Price - £2.34

Ice Chamber Lid Ref - LC14 Price - £11.07

Water Spout Ref - LC15 Price - £3.86