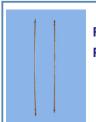

Horizontal Louvers Ref - LC16 Price - £20.80

Plastic Louver Holder
Ref - LC17
Price - £4.88

Metal Louver Holder
Ref - LC18
Price - £3.65

Vertical Louvers Ref - LC19 Price - £19.11

Drain Plug Ref - LC20 Price - £2.54