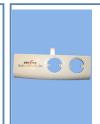

## Minimum Order £10 (all prices exclude P&P and VAT)

To order please call our experts on 020 8346 6000.

Knob Set
Ref - LC1
Price - £14.82

Switch Set
Ref - LC2
Price - £19.50

Switch Plate
Ref - LC3
Price - £6.33